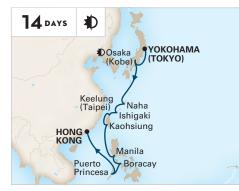

### THE PHILIPPINES, MALAYSIA & THAILAND

#### HONG KONG TO SINGAPORE

Noordam **2021:** Nov 8; Dec 6 **2022:** Jan 3