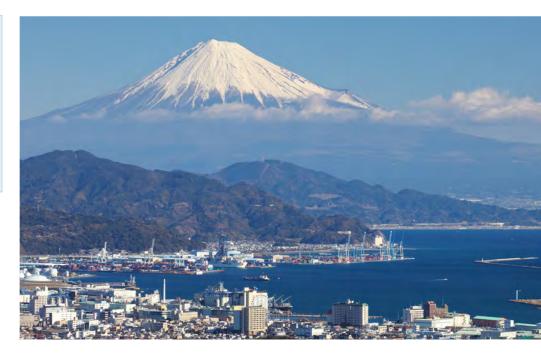

#### ENJOY NEW ITINERARY CHOICES IN JAPAN

Now there are even more ways to see Japan, including our new Southern Japan itinerary and an additional sailing of our popular 14-Day Japan & Russia cruise. From world-class cities like Tokyo to hidden gems like Kōchi to breathtaking vistas of Mt. Fuji at cherry-blossom time, Japan is a must-see destination.