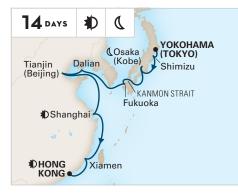

#### CHINA EXPLORER YOKOHAMA (TOKYO) TO HONG KONG

Noordam **2021:** Oct 25

**C Evening Stay.** Departure between 10:00pm and Midnight.
 **D Extended Stay.** Departure leaving the next calendar day.

For the most up-to-date details and fares see hollandamerica.com.

#### CHINA EXPLORER

HONG KONG TO YOKOHAMA (TOKYO) Noordam **2022:** Jan 31