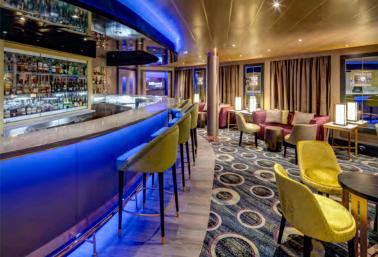

#### NOORDAM

After renovations in October 2019, *Noordam* now features exciting new entertainment venues, as well as refreshed suites, staterooms and public areas. The stylish upgrades give the ship a brand-new feel, while still showcasing the refreshingly uncrowded spaces, timeless design and unmatched dining and entertainment experiences you expect from Holland America Line.

### UPGRADES TO DINING VENUES, BARS, LOUNGES AND OTHER PUBLIC AREAS

Savor a multicourse dinner in our elegant Dining Room. Unwind with a healing treatment at The Greenhouse® Spa & Salon. Try your luck at the blackjack table in the Casino. Our spacious venues and public areas look better than ever with sleek enhancements throughout the ship.