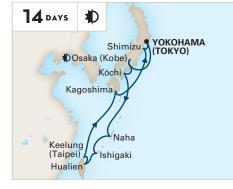

## JAPAN, TAIWAN & THE PHILIPPINES

YOKOHAMA (TOKYO) TO HONG KONG

Noordam **2022:** Feb 14