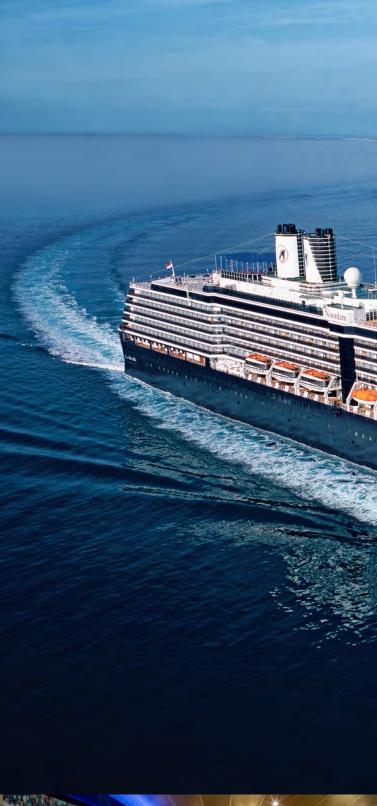

# ANCIENT, MODERN AND MIRACULOUS

FROM GLITTERING SKYLINES TO HUSHED TEMPLES, OUR UNPARALLELED ITINERARIES SHOWCASE THE BEST OF ASIA. EXPERIENCE IT ALL ON THE NEWLY UPDATED *NOORDAM* AND VISIT UP TO SIX COUNTRIES ON A SINGLE FASCINATING JOURNEY.

#### EXPERIENCE A NEWLY REFRESHED NOORDAM

Thanks to exciting upgrades completed in October 2019, *Noordam* is better than ever. The Vista-class ship now includes the chart-topping hits of Billboard Onboard, as well as updated suites, public areas and more.

#### NOORDAM

After renovations in October 2019, *Noordam* now features exciting new entertainment venues, as well as refreshed suites, staterooms and public areas. The stylish upgrades give the ship a brand-new feel, while still showcasing the refreshingly uncrowded spaces, timeless design and unmatched dining and entertainment experiences you expect from Holland America Line.