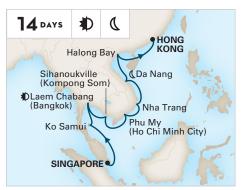

#### FAR EAST DISCOVERY

SINGAPORE TO HONG KONG Noordam 2021: Nov 22; Dec 20\* 2022: Jan 17

★ Celebrate the holidays on this sailing.

CHINA & JAPAN HONG KONG TO YOKOHAMA (TOKYO) Noordam 2022: Feb 28