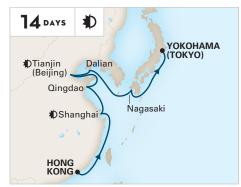

#### CHINA EXPLORER YOKOHAMA (TOKYO) TO HONG KONG

Noordam **2021:** Oct 25

**C Evening Stay.** Departure between 10:00pm and Midnight.
 **D Extended Stay.** Departure leaving the next calendar day.

For the most up-to-date details and fares see hollandamerica.com.

#### CHINA EXPLORER

HONG KONG TO YOKOHAMA (TOKYO) Noordam **2022:** Jan 31