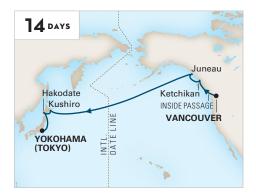

#### **NORTH PACIFIC CROSSING**

VANCOUVER TO YOKOHAMA (TOKYO)

Noordam **2021:** Sep 26

Note: This sailing is 15 calendar days in length.

T4 DAYS Kushiro YOKOHAMA INJUE PASSAGE VANCOUVER

#### NORTH PACIFIC CROSSING

YOKOHAMA (TOKYO) TO VANCOUVER Noordam 2022: Apr 25 Note: This sailing is 13 calendar days in length.

For the most up-to-date details and fares see  $\underline{hollandamerica.com}.$ 