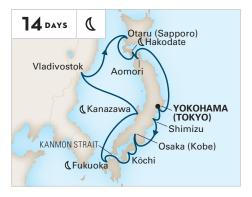

#### **NORTH PACIFIC CROSSING**

VANCOUVER TO YOKOHAMA (TOKYO)

Noordam **2021:** Sep 26

Note: This sailing is 15 calendar days in length.

JAPAN & RUSSIA ROUNDTRIP YOKOHAMA (TOKYO) Noordam 2021: Oct 11

#### NORTH PACIFIC CROSSING

YOKOHAMA (TOKYO) TO VANCOUVER Noordam 2022: Apr 25 Note: This sailing is 13 calendar days in length.

For the most up-to-date details and fares see  $\underline{hollandamerica.com}.$ 