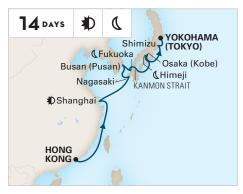

is 15 calendar days in length.



#### CHINA EXPLORER YOKOHAMA (TOKYO) TO HONG KONG

Noordam **2021:** Oct 25

**C Evening Stay.** Departure between 10:00pm and Midnight.
 **D Extended Stay.** Departure leaving the next calendar day.

For the most up-to-date details and fares see hollandamerica.com.



JAPAN & RUSSIA ROUNDTRIP YOKOHAMA (TOKYO) Noordam 2021: Oct 11





### THE PHILIPPINES, MALAYSIA & THAILAND

#### HONG KONG TO SINGAPORE

Noordam **2021:** Nov 8; Dec 6 **2022:** Jan 3



## JAPAN, TAIWAN & THE PHILIPPINES

YOKOHAMA (TOKYO) TO HONG KONG

Noordam **2022:** Feb 14



#### SOUTHERN JAPAN

ROUNDTRIP YOKOHAMA (TOKYO) Noordam **2022:** Mar 28



#### FAR EAST DISCOVERY

SINGAPORE TO HONG KONG Noordam 2021: Nov 22; Dec 20\* 2022: Jan 17

★ Celebrate the holidays on this sailing.



CHINA & JAPAN HONG KONG TO YOKOHAMA (TOKYO) Noordam 2022: Feb 28



#### CHINA EXPLORER

HONG KONG TO YOKOHAMA (TOKYO) Noordam **2022:** Jan 31



#### JAPAN EXPLORER ROUNDTRIP YOKOHAMA (TOKYO)

Noordam **2022:** Mar 14



JAPAN & RUSSIA ROUNDTRIP YOKOHAMA (TOKYO) Noordam 2022: Apr 11

**Evening Stay.** Departure between 10:00pm and Midnight.
 **Extended Stay.** Departure leaving the next calendar day.

T4 DAYS Kushiro YOKOHAMA INJUE PASSAGE VANCOUVER

#### NORTH PACIFIC CROSSING

YOKOHAMA (TOKYO) TO VANCOUVER Noordam 2022: Apr 25 Note: This sailing is 13 calendar days in length.

For the most up-to-date details and fares see  $\underline{hollandamerica.com}.$ 



# EXPLORATIONS CENTRAL®

#### TRANSFORMING THE TRAVEL EXPERIENCE

Go beyond the usual tourist track and experience amazing ne