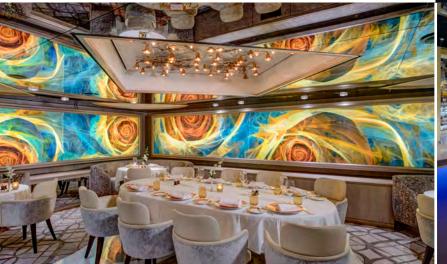

#### NOORDAM

After renovations in October 2019, *Noordam* now features exciting new entertainment venues, as well as refreshed suites, staterooms and public areas. The stylish upgrades give the ship a brand-new feel, while still showcasing the refreshingly uncrowded spaces, timeless design and unmatched dining and entertainment experiences you expect from Holland America Line.

### UPGRADES TO DINING VENUES, BARS, LOUNGES AND OTHER PUBLIC AREAS

Savor a multicourse dinner in our elegant Dining Room. Unwind with a healing treatment at The Greenhouse® Spa & Salon. Try your luck at the blackjack table in the Casino. Our spacious venues and public areas look better than ever with sleek enhancements throughout the ship.