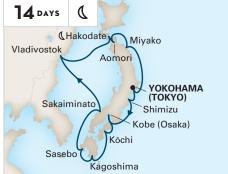

JAPAN & RUSSIA ROUNDTRIP YOKOHAMA (TOKYO) Noordam 2021: Oct 11

#### JAPAN EXPLORER ROUNDTRIP YOKOHAMA (TOKYO)

Noordam **2022:** Mar 14

JAPAN & RUSSIA ROUNDTRIP YOKOHAMA (TOKYO) Noordam 2022: Apr 11

**Evening Stay.** Departure between 10:00pm and Midnight.
 **Extended Stay.** Departure leaving the next calendar day.