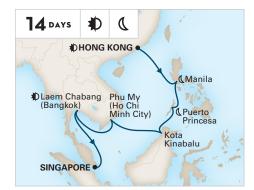

#### HONG KONG TO SINGAPORE

Noordam **2021:** Nov 8; Dec 6 **2022:** Jan 3

#### FAR EAST DISCOVERY

SINGAPORE TO HONG KONG Noordam 2021: Nov 22; Dec 20\* 2022: Jan 17

★ Celebrate the holidays on this sailing.

CHINA & JAPAN HONG KONG TO YOKOHAMA (TOKYO) Noordam 2022: Feb 28