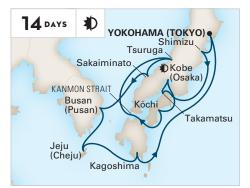

## JAPAN, TAIWAN & THE PHILIPPINES

YOKOHAMA (TOKYO) TO HONG KONG

Noordam **2022:** Feb 14

#### SOUTHERN JAPAN

ROUNDTRIP YOKOHAMA (TOKYO) Noordam **2022:** Mar 28

#### JAPAN EXPLORER ROUNDTRIP YOKOHAMA (TOKYO)

Noordam **2022:** Mar 14

JAPAN & RUSSIA ROUNDTRIP YOKOHAMA (TOKYO) Noordam 2022: Apr 11

**Evening Stay.** Departure between 10:00pm and Midnight.
 **Extended Stay.** Departure leaving the next calendar day.