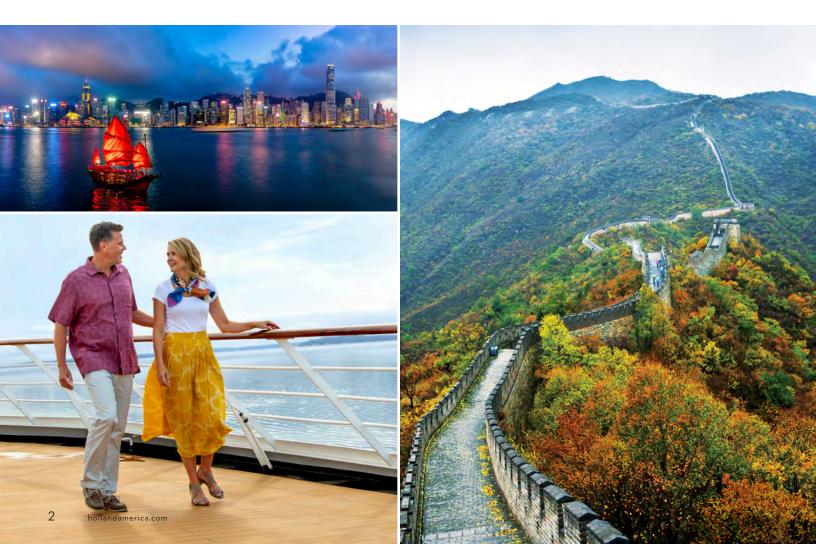

#### VISIT SIX COUNTRIES IN TWO WEEKS

On select Hong Kong-to-Singapore itineraries, experience as many as six fascinating countries in just two weeks. Enjoy stops in China, the Philippines, Malaysia, Vietnam, Thailand and Singapore.

#### STAY OVERNIGHT IN POPULAR PORTS

Depending on the itinerary you choose, spend an overnight exploring Laem Chabang (Bangkok), Osaka, Hong Kong, Shanghai, Tianjin (Beijing) and more. Sample spicy delights in Bangkok's night markets. Explore Japan's past in its former capital, Kyoto. Or take an unforgettable excursion to the Great Wall of China.